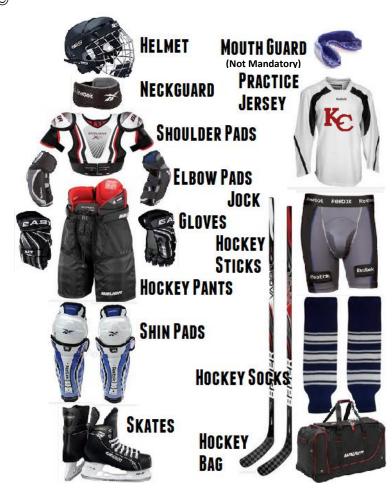

## **HOCKEY EQUIPMENT REQUIREMENTS**

| C.S.A. approved helmet (with ear protectors) including a C.S.A approved facia |
|-------------------------------------------------------------------------------|
| protector (full cage or full visor)                                           |
| C.S.A. approved throat protector(collar or bib type)                          |
| Shoulder Pads                                                                 |
| Elbow Pads                                                                    |
| Hockey Gloves                                                                 |
| Athletic Support Cup/Jock (Male) or Jill (Female)                             |
| Hockey Pants                                                                  |
| Shin/Knee Pads                                                                |
| Skates                                                                        |
| Mouth Guard (not mandatory)                                                   |
| Garter belt (to hold up socks if athletic support system doesn't have velcro) |
| Hockey Socks                                                                  |
| Practice Jersey                                                               |
| Hockey Stick                                                                  |
| Hockey Stick Tape                                                             |
| Hockey Bag (to haul all that gear!)                                           |
| A smile! ©                                                                    |